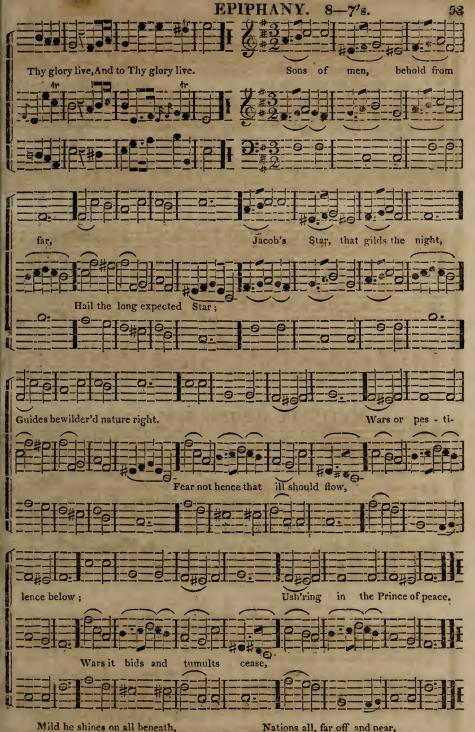

Mild he shines on all beneath,
Piercing through the shades of death,
Scatt'ring error's wide-spread night,
Kindling darkness into light.

Nations all, far off and near, Haste, to see your God appear; Haste, for Him your hearts prepare, Meet Him manifested there.